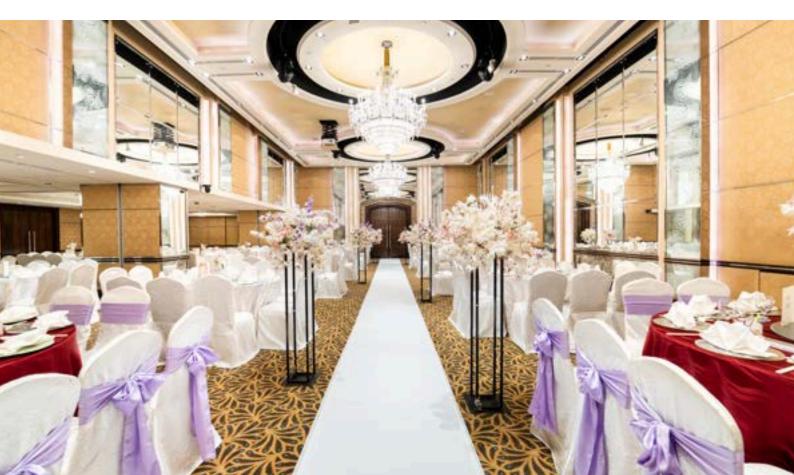

### CAPACITY CHART

Crystal Ballroom Orchid Ballroom Minimum: 200 Persons Minimum: 150 Persons Maximum: 350 Persons Maximum: 200 Persons

### **EMBELLISHMENTS**

- Model wedding cake for cake cutting ceremony
- Dry ice effect for first march-in
- Specially curated floral décor arrangement for stage, aisle and dining tables

### **EMBELLISHMENTS**

- · Model wedding cake for cake cutting ceremony
- Dry ice effect for first march-in
- · Specially curated floral décor arrangement for stage, aisle and dining tables